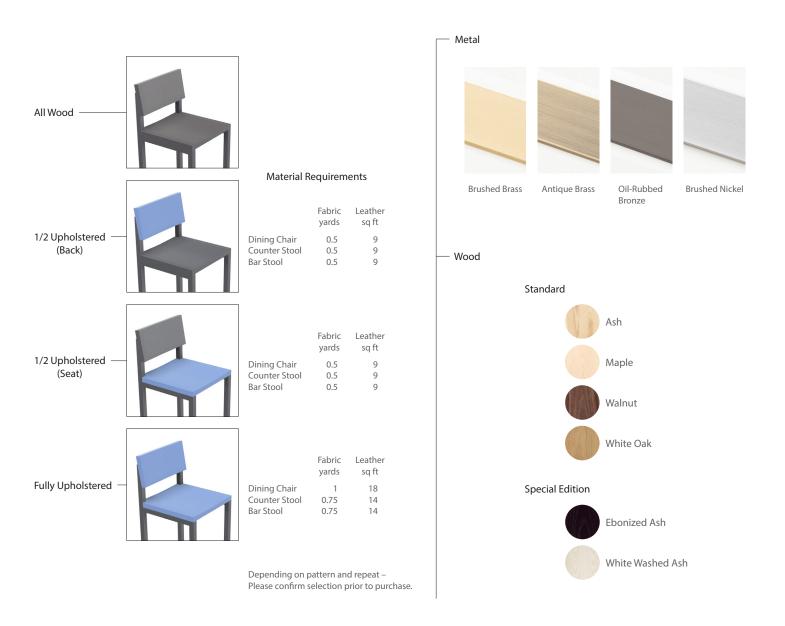

# **AVAILABLE MATERIALS:**

Wood

ash

maple

walnut white oak

ebonized ash white washed ash

Metal

brusl

brushed brass

antique brass oil rubbed bronze brushed nickel

Upholstery

COM/COL or in any of our studio selected fabrics and leathers

0.5 yards fabric or 9 sq ft leather required (depending on pattern and repeat)

# Options Counter Dining Dining Standard Sizes

Custom seat height, XL sizing, ADA requirements, and backless verisons available upon request.