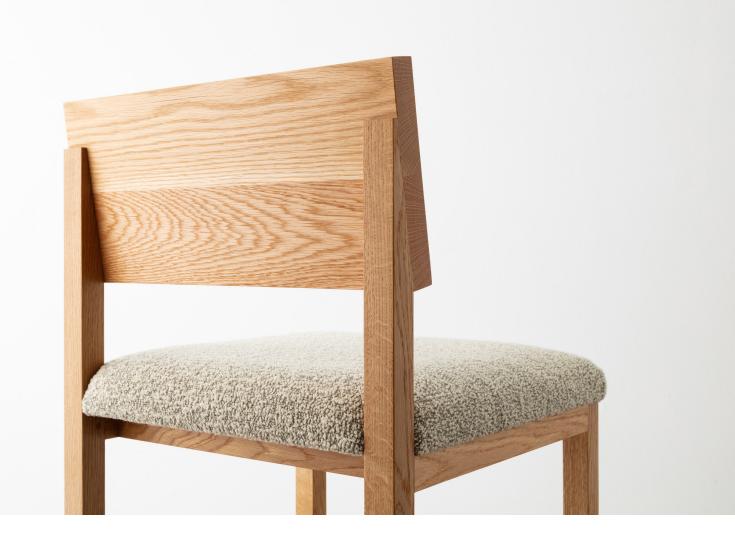

Shown in white oak, brussels bouclé, and brushed brass

brushed brass

antique brass oil rubbed bronze brushed nickel

Upholstery

COM/COL or in any of our studio selected fabrics and leathers

0.5 yards fabric or 9 sq ft leather required (depending on pattern and repeat)