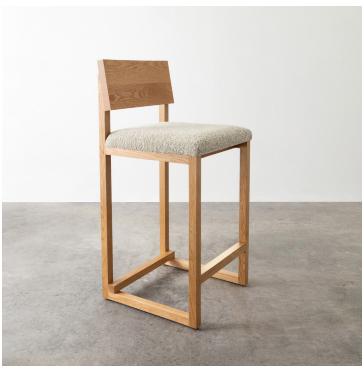

# SQ 1/2 Upholstered Counter + Bar Stools

# Counter Height

17 D x 17 W x 37.5 H x 26 SH (Inches)

### Bar Height

17 D x 17 W x 41.5 H x 30 SH (Inches)