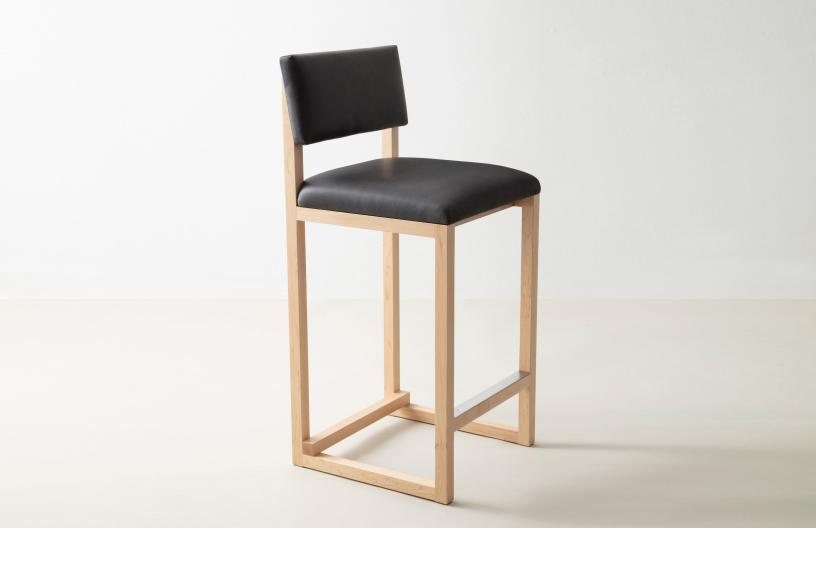

Shown in maple, black leather, and brushed nickel

## SQ Upholstered Counter + Bar Stools

Counter Height

17 D x 17 W x 37.5 H x 26 SH (Inches)

Bar Height

17 D x 17 W x 41.5 H x 30 SH (Inches)