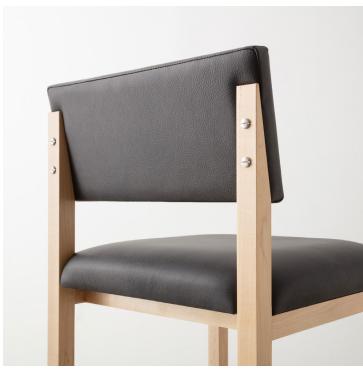

Shown in maple, black leather, and brushed nickel

Upholstery

COM/COL or in any of our studio selected fabrics and leathers

0.75 yards fabric or 14 sq ft leather required (depending on pattern and repeat)