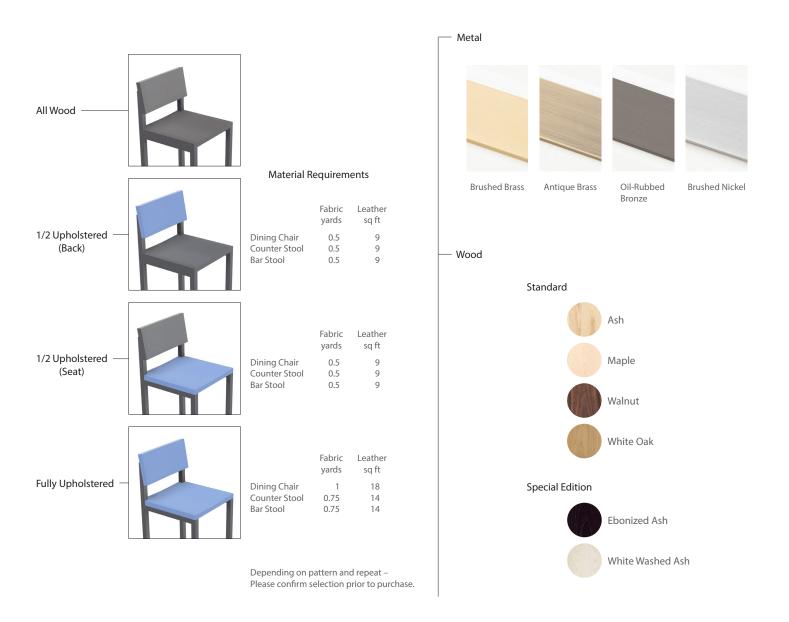

## AVAILABLE MATERIALS:

Wood

ash maple

walnut white oak

ebonized ash white washed ash

Metal

brushed brass antique brass

oil rubbed bronze brushed nickel

Upholstery

COM/COL or in any of our studio selected fabrics and leathers

0.75 yards fabric or 14 sq ft leather required (depending on pattern and repeat)

## Options Counter Dining Dining Standard Sizes

Custom seat height, XL sizing, ADA requirements, and backless verisons available upon request.