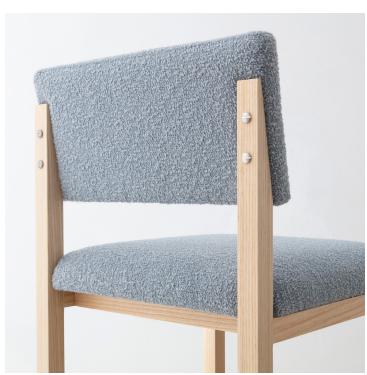

Upholstery

COM/COL or in any of our studio selected fabrics and leathers

0.75 yards fabric or 14 sq ft leather required (depending on pattern and repeat)