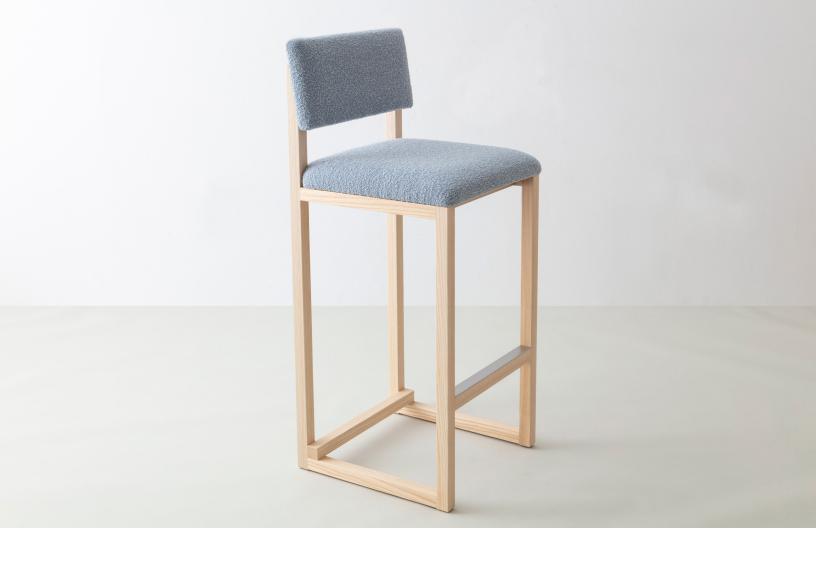

Bar stool shown in ash, big sky bouclé, and brushed nickel

## SQ Upholstered Counter + Bar Stools

Counter Height

17 D x 17 W x 37.5 H x 26 SH (Inches)

Bar Height

17 D x 17 W x 41.5 H x 30 SH (Inches)