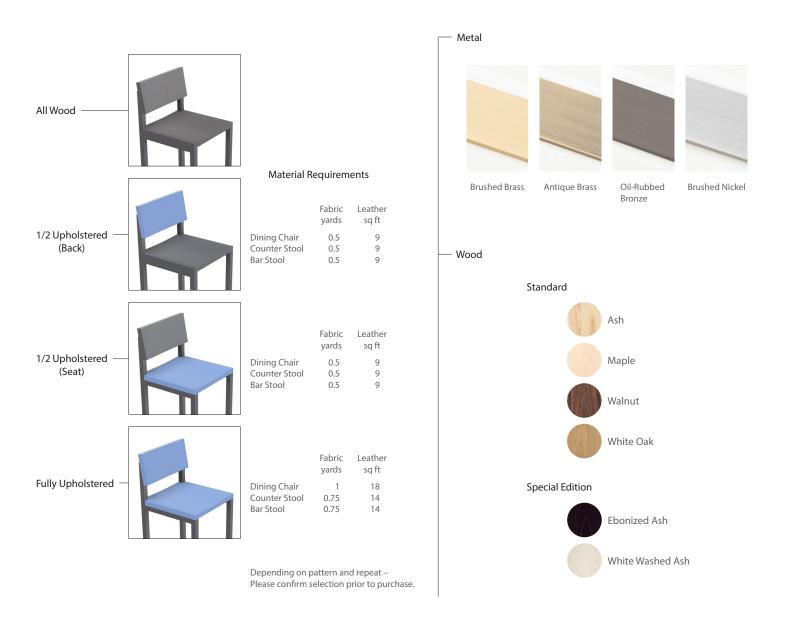

## AVAILABLE MATERIALS:

Wood

ash maple

walnut white oak

ebonized ash white washed ash

Metal

brushed brass antique brass

oil rubbed bronzebrushed nickel

Upholstery

COM/COL or in any of our studio selected fabrics and leathers

0.75 yards fabric or 14 sq ft leather required (depending on pattern and repeat)