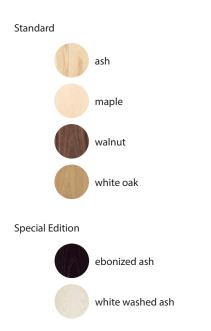

## **DGD** Dining Stool

### DIMENSIONS:

16 SD x 18 W x 19 SH (Inches)

### AVAILABLE MATERIALS:



Shown in maple and 713 wool felt

# Options



Custom seat height and ADA requirements available upon request



Wood





#### **Material Requirements**

|                        | Fabric<br>yards | Leather<br>sq ft |
|------------------------|-----------------|------------------|
| Dining Chair           | 1.5             | 27               |
| Counter Stool          | 1.25            | 22.5             |
| Bar Stool              | 1.25            | 22.5             |
| Dining Stool           | 0.75            | 14               |
| Backless Counter Stool | 0.75            | 14               |
| Backless Bar Stool     | 0.75            | 14               |

Depending on pattern and repeat Please confirm selection prior to purchase.

Inset chair back can be a different material, matching wood insert, or wallpaper panel.

Available in any of our studio selected fabrics and leathers