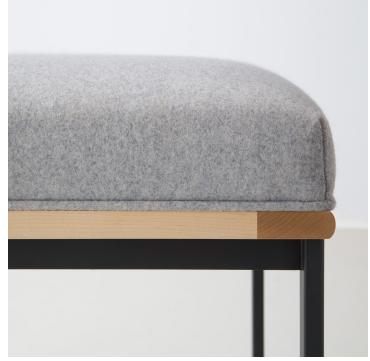

## **DGD** Dining Stool

### DIMENSIONS:

16 SD x 18 W x 19 SH (Inches)

### AVAILABLE MATERIALS:



Shown in maple and 713 wool felt

# Options



Custom seat height and ADA requirements available upon request



Wood





#### **Material Requirements**

|                        | Fabric<br>yards | Leather<br>sq ft |
|------------------------|-----------------|------------------|
| Dining Chair           | 1.5             | 27               |
| Counter Stool          | 1.25            | 22.5             |
| Bar Stool              | 1.25            | 22.5             |
| Dining Stool           | 0.75            | 14               |
| Backless Counter Stool | 0.75            | 14               |
| Backless Bar Stool     | 0.75            | 14               |

Depending on pattern and repe