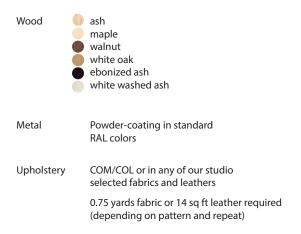

# Options

Custom seat height and ADA requirements available upon request

Wood

Depending on pattern and repeat Please confirm selection prior to purchase.

Inset chair back can be a different material, matching wood insert, or wallpaper panel.

Available in any of our studio selected fabrics and leathers