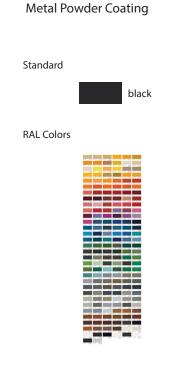

## **DGD** Dining Stool

### DIMENSIONS:

16 SD x 18 W x 19 SH (Inches)

### AVAILABLE MATERIALS:



Shown in maple and 713 wool felt

# Options



Custom seat height and ADA requirements available upon request



Wood





#### **Material Requirements**

|                        | Fabric<br>yards | Leather<br>sq ft |
|------------------------|-----------------|------------------|
| Dining Chair           | 1.5             | 27               |
| Counter Stool          | 1.25            | 22.5             |
| Bar Stool              | 1.25            | 22.5             |
| Dining Stool           | 0.75            | 14               |
| Backless Counter Stool | 0.75            | 14               |
| Backless Bar Stool     | 0.75            | 14               |

Depending on pattern and repeat Please confirm selection prior to purchase.

Inset chair back can be a different material, matching wood insert, or wallpaper panel.

Available in any of our studio selected fabrics and leathers