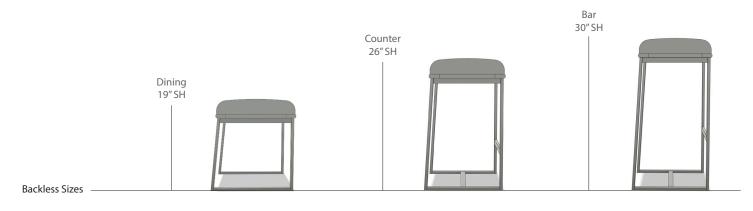

## **DGD** Dining Stool

### DIMENSIONS:

16 SD x 18 W x 19 SH (Inches)

### AVAILABLE MATERIALS:



Shown in maple and 713 wool felt

# Options



Custom seat height and ADA requirements available upon request



Wood





#### **Material Requirements**

|                        | Fabric<br>yards | Leather<br>sq ft |
|------------------------|-----------------|------------------|
| Dining Chair           | 1.5             | 27               |
| Counter Stool          | 1.25            | 22.5             |
| Bar Stool              | 1.25            | 22.5             |
| Dining Stool           | 0.75            | 14               |
| Backless Counter Stool | 0.75            | 14               |
| Backless Bar Stool     | 0.75            | 14               |

Depending on pattern and repeat Please confirm selection prior to purchase.

Inset chair back can be a different material, matching wood insert, or wallpaper panel.

Available in any of our studio selected fabrics and leathers