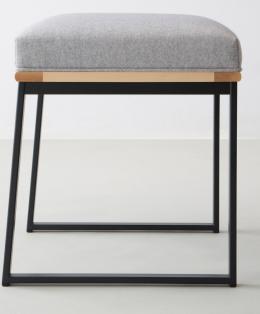

## **DGD** Dining Stool

### DIMENSIONS:

16 SD x 18 W x 19 SH (Inches)

### AVAILABLE MATERIALS:

Shown in maple and 713 wool felt